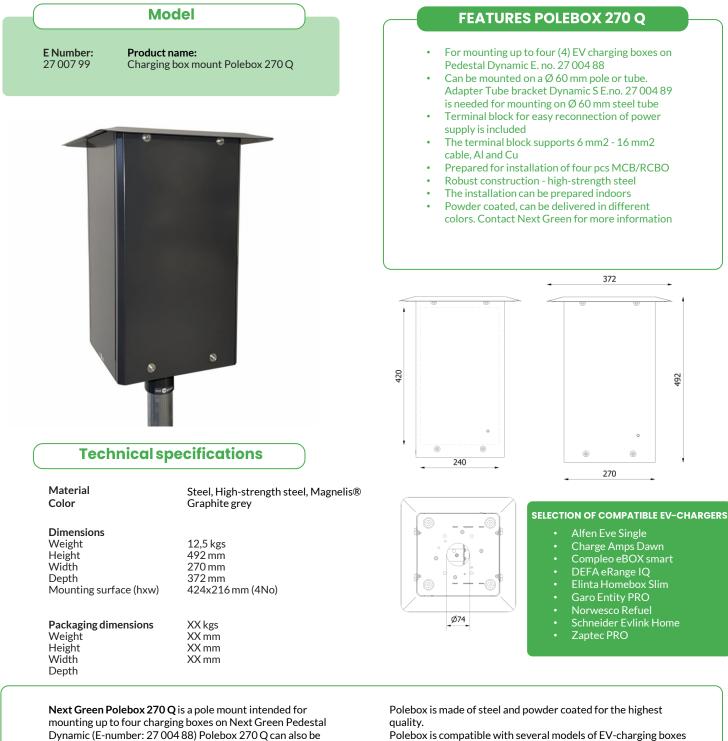

## Polebox 270 Q

next **– ) green** 

Mounting and installation products E-mobility EV-charger pole mount NEXT GREEN - POLEBOX 270 Q

mounted on a  $\emptyset$  60 mm tube or pole. For mounting on a pole, an adapter is required. Pole mount Dynamic S (E-number 27 004 89). The product is intended for feeding electric cable inside the

Polebox has a built-in distribution terminal block up to 16 mm<sup>2</sup> electric cable for further connection to the next EV-charger. Pole box is supplied with DIN rail for four pcs MCB/RCBO. Everything fits in the box.

Polebox is compatible with several models of EV-charging boxes and the respective hole pattern is drilled during the installation.

Polebox is easy to assemble and can be prepared indoors by mounting the EV-charging box/charging boxes and do the wiring from the terminal block.

pole/tube or pedestal.