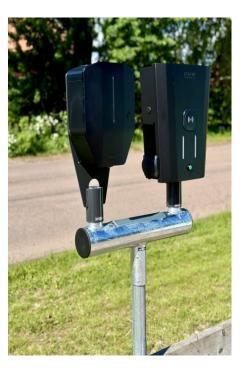

### **TWIN MOUNT 60 FEATURES**

- Robust construction in hot dip • galvanized steel
- To be used on a Ø 60 mm tube or pole
- Enables mounting of several (2-4) EVcharging boxes on a Ø 60 mm tube or pole
- Large service hatch for easier cable routing with Torx Pin screw

#### Material

Galvanized steel - SS-EN ISO 1461

Dimensions Weight Height Width Depth

6 kg 393 mm 582 mm 108 mm

Next Green - Twin mount 60 is an adapter mount designed to be mounted on an existing Ø 60 mm tube or pole. Twin mount 60 enables the mounting of two Ø 60 mm tubes on a Ø 60 mm tube or pole. Large laser-cut service hatch with Torx pin screw included.