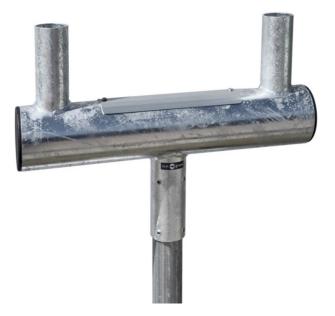

### **TWIN MOUNT 60 FEATURES**

- Robust construction in hot dip • galvanized steel
- To be used on a Ø 60 mm tube or pole
- Enables mounting of several (2-4) EVcharging boxes on a Ø 60 mm tube or pole
- Large service hatch for easier cable routing with Torx Pin screw

#### Material

Galvanized steel - SS-EN ISO 1461

Dimensions Weight Height Width Depth

6 kg 393 mm 582 mm 108 mm

Next Green - Twin mount 60 is an adapter mount designed to be mounted on an existing Ø 60 mm tube or pole. Twin mount 60 enables the mounting of two Ø 60 mm tubes on a Ø 60 mm tube or pole. Large laser-cut service hatch with Torx pin screw included.