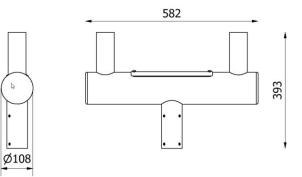

#### Material

Galvanized steel - SS-EN ISO 1461

Dimensions Weight Height Width Depth

6 kg 393 mm 582 mm 108 mm

Next Green - Twin mount 60 is an adapter mount designed to be mounted on an existing Ø 60 mm tube or pole. Twin mount 60 enables the mounting of two Ø 60 mm tubes on a Ø 60 mm tube or pole. Large laser-cut service hatch with Torx pin screw included.